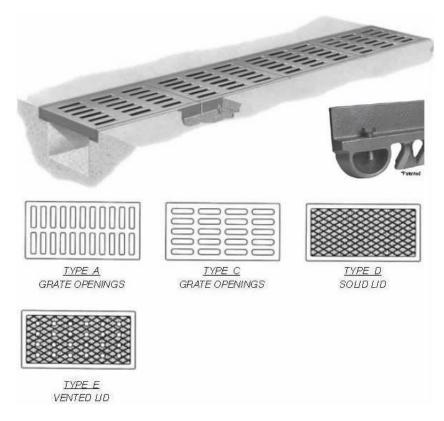

## 33" Wide NEENAH Bolted Heavy Duty Trench Drain Grate and Frame Assy

Product ID: R-4999-KX

33" Wide Bolted Neenah R-4999-KX Series Trench Grate

33"W X 24"L X 2"D Choose Type A,C,D,E

Illustrating Type C bolted trench. Bolted trench sections are furnished in 24" standard lengths. When bolted trench is furnished, they are shipped assembled – AT NO TIME should the units be disassembled during installation. When removing covers, do not mix or rotate 180 degrees as bolt holes may lose alignment and improper bearing may occur.

Note: In Type A and P grates the slots are perpendicular to the trench run. In Type C and Q grates the slots are parallel with the trench run.